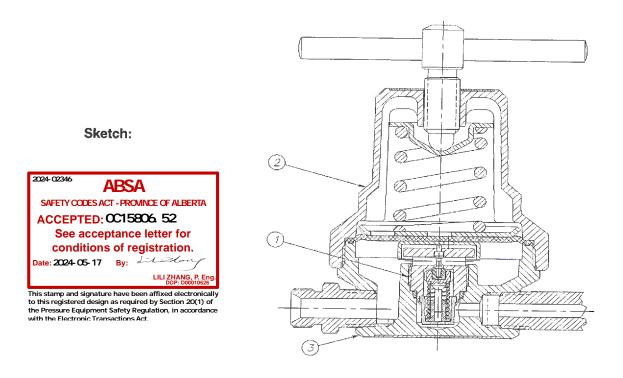

| ltem | CRN / Test Data / Exclusions                      |
|------|---------------------------------------------------|
| 1    | Capsule                                           |
| 2    | Bonnet                                            |
| 3    | Body                                              |
|      | Tested as assembly - see attached burst test data |

Sketch:

Note: Test results reflect testing of the highest rated inlet and outet pressures of the entire series - testing the components with the thinnest wall thickness and weakest materials (worst case items in the design). All models in scope have same body and bonnet geometry, same materials of construction, same or lower pressure ratings, and the same temperature ratings as the tested item.