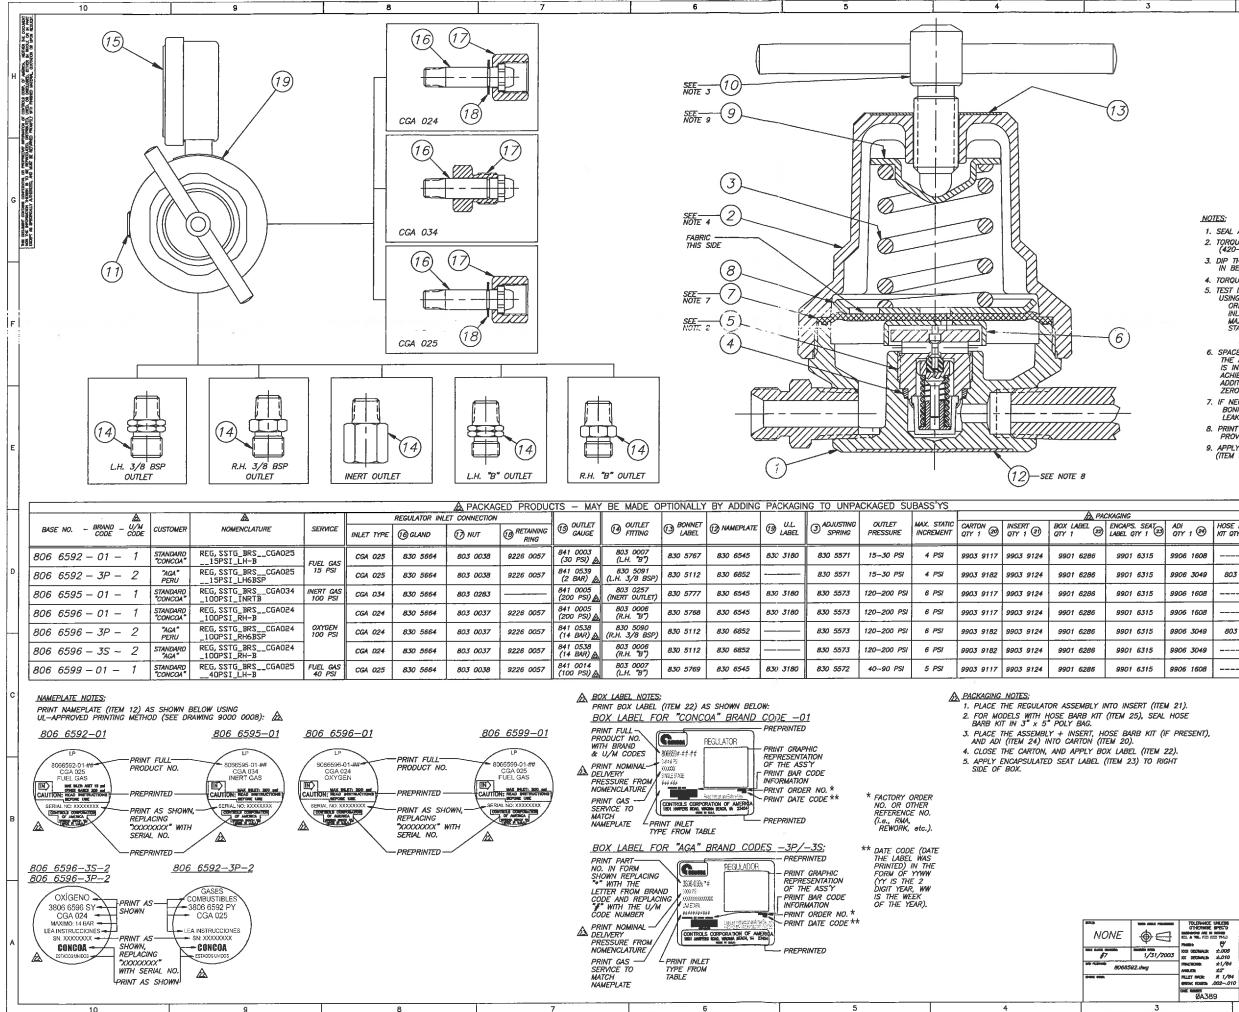

\*Information provided in this application is releasable under the Freedom of Information and Privacy Protection Act and may be disclosed upon request. 2024-02346

|    |               | _             |           |                     |                                                                              |                       |         |           |            |            |       |
|----|---------------|---------------|-----------|---------------------|------------------------------------------------------------------------------|-----------------------|---------|-----------|------------|------------|-------|
|    |               |               |           | 2                   |                                                                              |                       |         | 1         |            |            |       |
|    |               |               |           |                     |                                                                              | SIONS                 |         |           |            |            | PT ND |
|    |               | ŀ             | NO        | ECN NUMBER          | DESCRIPTION                                                                  | TT MIT A              | NITIALS | DATE      | APPI       | 10VED      | 1     |
|    |               |               | 21        | 020217              | Nomed From Rev. 4 D-Size - Added '<br>To Bubble 9                            | SEE NUIE &            | AEW     | 4/19/2002 |            |            | 18    |
|    |               | [             | 22        | 09-609              | GNUGES WERE 2" 8410221, 00500, 0219, U<br>ADD PRG & LAL INFORMATION          | 534, <i>i</i> e 0210, | AEW     | 1/7/2010  | A Holder   | 12/16/2008 | 65    |
|    |               |               | 23        | 11-013              | BCX LABELS WERE PRINTED WITH MIN DELM<br>Setting instead of hominal pressure | ort Press             | AEW     | 1/26/2011 | A ithiater | 1/25/2011  | 806   |
|    |               |               |           |                     |                                                                              |                       |         |           |            |            | 8     |
|    |               |               |           |                     |                                                                              |                       |         |           |            |            |       |
|    |               |               |           |                     |                                                                              |                       |         |           |            |            |       |
|    |               |               |           |                     |                                                                              |                       |         |           |            |            |       |
|    |               |               |           |                     |                                                                              |                       |         |           |            |            |       |
|    |               |               |           |                     |                                                                              |                       |         |           |            |            |       |
|    |               |               |           |                     |                                                                              |                       |         |           |            |            |       |
|    |               |               |           |                     |                                                                              |                       |         |           |            |            |       |
|    |               |               |           |                     |                                                                              |                       |         |           |            |            |       |
|    |               |               |           |                     |                                                                              |                       |         |           |            |            |       |
|    |               |               |           |                     |                                                                              |                       |         |           |            |            |       |
|    |               |               |           |                     |                                                                              |                       |         |           |            |            |       |
|    |               |               |           |                     |                                                                              |                       |         |           |            |            |       |
|    |               |               |           |                     |                                                                              |                       |         |           |            |            |       |
| NO | IES:          |               |           |                     |                                                                              |                       |         |           |            |            |       |
| 1. | SEAL          | ALL P         | PIP       | E FITTINGS          | S WITH TEFLON TAPE.                                                          |                       |         |           |            |            |       |
| 2. | TORQI<br>(420 | UE CA<br>-500 | NPS<br>IN | ULE (ITEN<br>−LBS). | 1 5) TO 35-42 FT-LBS                                                         | 5                     |         |           |            |            |       |
| 3. |               |               |           |                     | STING SCREW (ITEM 10)<br>PRIOR TO ASS'Y.                                     | l                     |         |           |            |            |       |
| 4  |               |               |           |                     | 2) TO 50 FT-LBS MIN                                                          | MUM.                  |         |           |            |            |       |
|    |               |               |           |                     | MTH TEST PROCEDURE                                                           |                       |         |           |            |            |       |
| 0. |               |               |           |                     | PARAMETERS:                                                                  | 12000                 |         |           |            |            |       |
|    |               |               |           |                     | #72(Ø.025)                                                                   |                       |         |           |            |            |       |
|    |               |               |           |                     | 260-280 F<br>RESSURE - SEE TABLE                                             | 57                    |         |           |            |            |       |
|    | ST            | ATIC          | INC       | REMENT -            | SEE TABLE                                                                    |                       |         |           |            |            |       |
|    |               |               |           |                     | MITION = MAX DELIVERY PRES                                                   | SURE                  |         |           |            |            | 1     |
| _  |               |               |           |                     | (#72) ORIFICE)                                                               |                       |         |           |            |            |       |
| 6. |               |               |           |                     | AY BE USED BETWEEN<br>IG AND PIVOT IF THERE                                  |                       |         |           |            |            |       |
|    |               |               |           |                     | STING SCREW LENGTH 1                                                         | 0                     |         |           |            |            |       |
|    |               |               |           |                     | SSURE SETTING, PROVIL                                                        |                       |         |           |            |            | - 1   |
|    |               |               |           |                     | DOES NOT RESULT IN I                                                         | 4                     |         |           |            |            |       |
| _  |               |               |           | CONDITION           |                                                                              |                       |         |           |            |            |       |
| 7. |               |               |           |                     | 0 4859 SHIM BETWEEN                                                          |                       |         |           |            |            |       |

IF NEGESSART, ADD 830 4859 SHIM BETWEEN BONNET AND DIAPHRAGM TO PREVENT DIAPHRAGM LEAKS.

8. PRINT NAMEPLATE (ITEM 12) WITH INFORMATION PROVIDED IN NAMEPLATE NOTES. APPLY LITHIUM GREASE TO RECESS OF PIVOT (ITEM 9).

| ADI<br>QTY 1 3 | HOSE BARB<br>KTT QTY 1 😕 |
|----------------|--------------------------|
| 9906 1608      |                          |
| 9906 3049      | 803 5162                 |
| 9906 1608      |                          |
| 9906 1608      |                          |
| 9906 3049      | 803 5161                 |
| 9906 3049      |                          |
| 9906 1608      |                          |

|   | 9906 1608      |          |   |    |   |
|---|----------------|----------|---|----|---|
|   | 9906 3049      | 803 5161 | A | 25 | r |
|   | 9906 3049      |          |   | 24 | t |
|   | 9906 1608      |          | Å |    | L |
|   |                |          |   | 22 | ┡ |
|   |                |          | A | 21 | L |
|   |                |          | A | 20 |   |
|   | M 21).<br>HOSE |          |   | 19 |   |
|   | HUGL           |          |   | 18 |   |
| 1 | F PRESENT),    |          |   | 17 | Ľ |
|   | aa)            |          |   | 16 |   |
|   | 22).<br>GHT    |          |   | 15 | Γ |
|   |                |          |   | 14 | Γ |
|   |                |          |   | 13 |   |
|   |                |          |   | 12 | Γ |
|   |                |          |   | 44 | 1 |

 PNAIN+
 0

 1001 00578ALB:
 ±.4.

 1001 00578ALB:
 ±.4.

| 2024-02346       | ABS                  | A                   |  |  |  |  |
|------------------|----------------------|---------------------|--|--|--|--|
| SAFETY CODES AC  | CT - PR              | omnce of Alberta    |  |  |  |  |
| ACCEPTED:        | ACCEPTED: 0C15806 52 |                     |  |  |  |  |
| See acce         | otand                | e letter for        |  |  |  |  |
| conditions       |                      | egistration.        |  |  |  |  |
| Date: 2024-05-17 | By:                  | Litzdang            |  |  |  |  |
|                  |                      | LILI ZHANG, P. Eng. |  |  |  |  |

This stamp and signature have been affixed electronical to this registered design as required by Section 20(1) of the Pressure Equipment Safety Regulation, in accordance

| nz | 5161         |                       |                                                           |       |              |     |                    |                                 |          |  |
|----|--------------|-----------------------|-----------------------------------------------------------|-------|--------------|-----|--------------------|---------------------------------|----------|--|
|    | 5/6/         | A                     | 25                                                        | SEE   | TABLE        |     | HOSE BARB KIT      |                                 | 1        |  |
|    |              | Ā                     | 24                                                        | SEE   | TABLE        | 1   | ADI                |                                 | 1        |  |
| _  |              | A                     | 23                                                        | SEE   | TABLE        | 1   | ENCAPSULATED S     | EAT LABEL                       | 1        |  |
|    |              | A                     | 22                                                        | SEE   | TABLE        | 1   | BOX LABEL          |                                 | 1        |  |
|    |              | A                     | 21                                                        | SEE   | TABLE        | 1   | INSERT             |                                 | 1        |  |
|    |              | A                     | 20                                                        | SEE   | TABLE        | 1   | CARTON             |                                 | C        |  |
|    |              |                       | 19                                                        | SEE   | TABLE        | 1   | U.L. LABEL         |                                 | 1        |  |
|    |              |                       | 18                                                        | SEE   | TABLE        | 1   | RING, RETAINING    |                                 |          |  |
|    |              |                       | 17                                                        | SEE   | TABLE        | 1   | NUT, INLET         |                                 | ]        |  |
|    |              |                       | 16                                                        | SEE   | TABLE        | 1   | GLAND, INLET       |                                 | ]        |  |
|    |              |                       | 15                                                        | SEE   | TABLE        | 1   | GAUGE, OUTLET      |                                 | $\vdash$ |  |
|    |              |                       | 14                                                        | SEE   | TABLE        | 1   | OUTLET FITTING     |                                 |          |  |
|    |              |                       | 13                                                        | SEE   | TABLE        | 1   | LABEL, BONNET      |                                 |          |  |
|    |              |                       | 12                                                        | SEE   | TABLE        | 1   | NAMEPLATE          |                                 |          |  |
|    |              |                       | 11                                                        | 9225  | 0008         | 1   | PIPE PLUG, 1/4     | NPT BRASS                       |          |  |
|    |              |                       | 10                                                        | 830   | 5629         | 1   | SCREW, TEE         |                                 | ] в      |  |
|    |              |                       | 9                                                         | 830   | 5575         | 1   | PIVOT              |                                 |          |  |
|    |              |                       | 8                                                         | 830   | 5570         | 1   | PLATE, DIAPHRAG    | M                               | ]        |  |
|    |              |                       | 7                                                         | 830   | 5569         | 1   | DIAPHRAGM (C-S     | IZE)                            |          |  |
|    |              |                       | 6                                                         | 830   | 551 <b>3</b> | 1   | CAP                |                                 |          |  |
|    |              |                       | 5                                                         | 830   | 558 <b>4</b> | 1   | CAPSULE, \$4.8 (   | TEFLON SEAT)                    |          |  |
|    |              |                       | 4                                                         | 830   | 5830         | 1   | O-RING, TEFLON     | CAPSULE SEAL                    |          |  |
|    |              |                       | 3                                                         | SEE   | TABLE        | 1   | SPRING, ADJUSTIN   | IG                              |          |  |
|    |              |                       | 2                                                         | 830   | 5568         | 1   | BONNET, CHROME     | PLATED                          |          |  |
|    | A. W         | iitaker               | 1                                                         | 830   | 5688         | 1   | BODY, 4 PORT       |                                 |          |  |
|    | - 4/         | 9/2002                | ITEM                                                      | PAR   | TNO          | QTY | M                  | TERIAL / DESCRIPTION            |          |  |
|    | 4/           | msted<br>3/2002       | 6                                                         | IICOA |              |     | ORATION OF AMERICA | <sup>RMET</sup> N∆<br>806 6592, |          |  |
| 4  | 4/           | ilson<br>\$/2002      | REG, SSTG_BRSXXXXXX 806 6595, 806 6596,<br>XXXXPSI XXXXXX |       |              |     |                    |                                 |          |  |
|    | E.Filo<br>4/ | z<br>marino<br>1/2002 |                                                           |       |              |     |                    |                                 |          |  |
| 1  |              |                       | 2                                                         |       |              |     |                    | 1                               |          |  |
|    |              |                       |                                                           |       |              |     |                    |                                 |          |  |