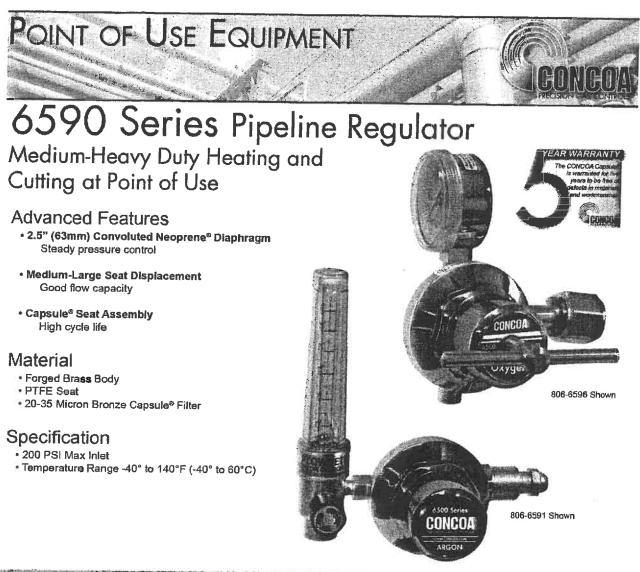

80X659X Series Compressed Gas Regulators (flowmeters on some models shall require a separate valid CRN) Note: Total internal volume is well under 1.5 cu. ft.

| Item | CRN / Test Data / Exclusions                      |
|------|---------------------------------------------------|
| 1    | Capsule                                           |
| 2    | Bonnet                                            |
| 3    | Body                                              |
|      | Tested as assembly - see attached burst test data |

| Gas Service                                               | Stock Number | Inlet CGA | Delivery PSIG | Quillet Fittings     | Fits Station Valve* |
|-----------------------------------------------------------|--------------|-----------|---------------|----------------------|---------------------|
| Oxygen                                                    | 806-6596     | 024       | 0-120 PSIG    | 9/16"-18 "B" RH Int. | 801-0233            |
| Acetylene, Propylene, Propane,<br>Natural Gas             | 806-6592     | 025       | 0-15 PSIG     | 9/16"-18 "B" LH Int. | 801-0601            |
| Propylene, Propane, Natural Gas                           | 806-6599     | 025       | 0-40 PSIG     | 9/16"-18 "B" LH Int. | 801-0601            |
| Oil Free Inert, Argon-Nitrogen,<br>Helium-CO <sub>2</sub> | 806-6595     | 034       | 0-120 PSIG    | %"-18"B" RH Int.     | 801-0034            |

|                        | Stock Number                  | A HILL COURT | FlowenceFl                              | Outlet Fittings                | Fits Station Valve** |
|------------------------|-------------------------------|--------------|-----------------------------------------|--------------------------------|----------------------|
| Argon, CO <sub>2</sub> | 806-6591                      | 034          | Argon: 10-60/CO <sub>2</sub> :<br>10-55 | 5/8-18"B" RH Int.              | 801-0034             |
| Argon, Helium          | 806-6597                      | 034          | Argon: 10-60/Helium<br>30-200           | <sup>1</sup> 5/8-18"B" RH Int. | 801-0034             |
|                        | 806-6590 (Gas<br>Saver)       | 034          | Argon: 10-60/Helium<br>30-200           | 5/8-18"B" RH Int.              | 801-0034             |
| Argon, CO <sub>2</sub> | 806-6594 (Dual<br>Flowmenter) | 034          | Argon: 10-60/CO <sub>2</sub> :<br>10-55 | 5/8-18"B" RH Int.              | 801-0034             |

Note: Acetylene should not be used over 15 PSIG

a 5

\* Not included. See page 45.

CONCOA • 1501 Harpers Road, Virginia Beach, Virginia 23454 USA 800.225.0473 • www.CONCOA.com

| Top Level       | Top Level<br>Description | Part<br>Number | Description | Inlet<br>Pressure<br>Rating | Outlet<br>Pressure<br>Rating | Existing CRN? | Existing<br>CRN Inlet<br>Pressure<br>Rating | Existing<br>CRN Outlet<br>Pressure<br>Rating | Dimensions                                             | Material<br>Brass, UNS C36000 per ASTM B-16 |
|-----------------|--------------------------|----------------|-------------|-----------------------------|------------------------------|---------------|---------------------------------------------|----------------------------------------------|--------------------------------------------------------|---------------------------------------------|
| 8066590         | Regulator                | 8305504        | Capsule     | 200 psig                    | 200 psig                     |               |                                             |                                              |                                                        | Zinc, UNS Z33520 per ASTM B-86-AG 40A       |
| 8066590         | Regulator                | 8305568        |             | 30 psig                     | 30 psig                      |               |                                             |                                              | M65 Bonnet to body thread                              | Brass, UNS C37700                           |
| 8066590         | Regulator                |                | Body        | 200 psig                    |                              |               |                                             |                                              | M65 Bonnet x M20 capsule                               | Brass, UNS C36000 per ASTM B-16             |
| 8066591         | Regulator                |                | Capsule     | 200 psig                    | 200 psig                     |               |                                             |                                              | M20 Capsule to body thread                             | Zinc, UNS Z33520 per ASTM B-86-AG 40A       |
| 8066591         | Regulator                |                | Bonnet      | 30 psig                     | 30 psig                      |               |                                             |                                              | M65 Bonnet to body thread                              | Brass, UNS C37700                           |
| 8066591         | Regulator                |                | Body        | 200 psig                    | 30 psig                      |               |                                             |                                              | M65 Bonnet x M20 capsule                               | Zinc, UNS Z33520 per ASTM B-86-AG 40A       |
| 8066592         | Regulator                | 8305568        |             | 15 psig                     | 15 psig                      |               |                                             |                                              | M65 Bonnet to body thread                              | Brass, UNS C36000 per ASTM B-16             |
| 8066592         | Regulator                | 8305584        |             | 200 psig                    | 200 psig                     |               |                                             |                                              | M20 Capsule to body thread                             | Brass, UNS C37700                           |
| 8066592         | Regulator                | 8305688        |             | 200 psig                    |                              |               |                                             |                                              | M65 Bonnet x M20 capsule                               | Brass, UNS C36000 per ASTM B-16             |
| 8066594         | Regulator                | 8305504        |             | 200 psig                    | 200 psig                     |               |                                             |                                              | M20 Capsule to body thread                             | Zinc, UNS Z33520 per ASTM B-86-AG 40A       |
| 8066594         | Regulator                | 8305568        |             | 30 psig                     | 30 psig                      |               |                                             |                                              | M65 Bonnet to body thread                              | Brass, UNS C37700                           |
| 8066594         | Regulator                | 8305624        |             | 200 psig                    | 30 psig                      |               |                                             |                                              | M65 Bonnet x M20 capsule                               | Zinc, UNS Z33520 per ASTM B-86-AG 40A       |
| 8066595         | Regulator                | 8305568        |             | 100 psig                    | 100 psig                     |               |                                             |                                              | M65 Bonnet to body thread                              | Brass, UNS C36000 per ASTM B-16             |
| 8066595         | Regulator                | 8305584        |             | 200 psig                    | 200 psig                     |               |                                             |                                              | M20 Capsule to body thread<br>M65 Bonnet x M20 capsule | Brass, UNS C37700                           |
| 8066595         | Regulator                | 8305688        | Body        | 200 psig                    | 100 psig                     |               |                                             |                                              | M65 Bonnet to body thread                              | Zinc, UNS Z33520 per ASTM B-86-AG 40A       |
| 8066596         | Regulator                | 8305568        |             | 100 psig                    | 100 psig                     |               |                                             |                                              | M20 Capsule to body thread                             | Brass, UNS C36000 per ASTM B-16             |
| 8066596         | Regulator                | 8305584        | Capsule     |                             | 200 psig                     |               |                                             |                                              | M65 Bonnet x M20 capsule                               | Brass, UNS C37700                           |
| 8066596         | Regulator                | 8305688        | Body        |                             | 100 psig                     |               |                                             |                                              | M20 Capsule to body thread                             | Brass, UNS C36000 per ASTM B-16             |
| 8066597         | Regulator                | 8305504        |             | 200 psig                    | 200 psig                     |               |                                             |                                              | M65 Bonnet to body thread                              | Zinc, UNS Z33520 per ASTM B-86-AG 40A       |
| 8066597         | Regulator                | 8305568        | Bonnet      | 30 psig                     |                              |               |                                             |                                              | M65 Bonnet x M20 capsule                               | Brass, UNS C37700                           |
| 8066597         | Regulator                | 8305624        | Body        | 200 psig                    |                              |               |                                             |                                              | M65 Bonnet to body thread                              | Zinc, UNS Z33520 per ASTM B-86-AG 40A       |
| 8066599         | Regulator                | 8305568        |             | 40 psig                     | 40 psig                      |               |                                             |                                              | M20 Capsule to body thread                             | Brass, UNS C36000 per ASTM B-16             |
| 8066599         | Regulator                | 8305584        |             |                             | 200 psig                     |               |                                             |                                              | M65 Bonnet x M20 capsule                               | Brass, UNS C37700                           |
| 8066599         | Regulator                | 8305688        | Body        | 200 psig                    | 40 psig                      |               |                                             |                                              | M65 Bonnet to body thread                              | Zinc, UNS Z33520 per ASTM B-86-AG 40A       |
| 8056590-AL-024B | Regulator                | 8305568        |             | 135 psig                    | 135 psig                     |               |                                             | <u> </u>                                     | M20 Capsule to body thread                             | Brass, UNS C36000 per ASTM B-16             |
| 8056590-AL-024B | Regulator                |                | Capsule     |                             | 200 psig                     |               |                                             |                                              | M65 Bonnet x M20 capsule                               | Brass, UNS C37700                           |
| 8056590-AL-024B | Regulator                | 8305688        |             | 200 psig                    |                              |               |                                             |                                              | M65 Bonnet to body thread                              | Zinc, UNS Z33520 per ASTM B-86-AG 40A       |
| 8056590-AL-024C | Regulator                | 8305568        |             | 135 psig                    | 135 psig                     |               |                                             |                                              | M20 Capsule to body thread                             | Brass, UNS C36000 per ASTM B-16             |
| 8056590-AL-024C | Regulator                |                | Capsule     | 200 psig                    |                              |               |                                             |                                              | M65 Bonnet x M20 capsule                               | Brass, UNS C37700                           |
| 8056590-AL-024C | Regulator                | 8305688        |             | 200 psig                    |                              |               |                                             | <u> </u>                                     | M65 Bonnet to body thread                              | Zinc, UNS Z33520 per ASTM B-86-AG 40A       |
| 8056590-AL-025  | Regulator                | 8305568        |             | 70 psig                     | 70 psig                      |               |                                             | 1                                            | M20 Capsule to body thread                             | Brass, UNS C36000 per ASTM B-16             |
| 8056590-AL-025  | Regulator                |                | Capsule     | 200 psig                    | 200 psig                     |               | t                                           |                                              | M65 Bonnet x M20 capsule                               | Brass, UNS C37700                           |
| 8056590-AL-025  | Regulator                | 8305688        |             |                             | 70 psig                      |               | <u>+</u> ────                               |                                              | M65 Bonnet to body thread                              | Zinc, UNS Z33520 per ASTM B-86-AG 40A       |
| 8056590-AL-025B | Regulator                | 8305568        |             | 15 psig                     | 15 psig                      |               |                                             |                                              | M20 Capsule to body thread                             | Brass, UNS C36000 per ASTM B-16             |
| 8056590-AL-025B |                          |                | Capsule     | 15 psig                     | 15 psig                      |               |                                             | <u> </u>                                     | M65 Bonnet x M20 capsule                               | Brass, UNS C37700                           |
| 8056590-AL-025B | Regulator                | 8305688        |             | 15 psig                     | 15 psig                      |               | <u>+</u>                                    |                                              | M65 Bonnet to body thread                              | Zinc, UNS Z33520 per ASTM B-86-AG 40A       |
| 8056590-AL-025C |                          | 8305568        |             | 15 psig                     | 15 psig                      |               | t                                           |                                              | M20 Capsule to body thread                             | Brass, UNS C36000 per ASTM B-16             |
| 8056590-AL-025C |                          |                | Capsule     | 15 psig                     | 15 psig<br>15 psig           |               | t                                           | 1                                            | M65 Bonnet x M20 capsule                               | Brass, UNS C37700                           |
| 8056590-AL-025C |                          | 8305688        |             | 15 psig                     |                              |               |                                             |                                              | M65 Bonnet to body thread                              | Zinc, UNS Z33520 per ASTM B-86-AG 40A       |
| 8056590-AL-034  | Regulator                |                | Bonnet      | 135 psig                    |                              |               | 1                                           | 1                                            | M20 Capsule to body thread                             | Brass, UNS C36000 per ASTM B-16             |
| 8056590-AL-034  | Regulator                |                | Capsule     | 200 psig<br>200 psig        |                              |               | 1                                           |                                              | M65 Bonnet x M20 capsule                               | Brass, UNS C37700                           |
| 8056590-AL-034  | Regulator                | 8305688        |             |                             | 60 psig                      |               | 1                                           |                                              | M65 Bonnet to body thread                              | Zinc, UNS Z33520 per ASTM B-86-AG 40A       |
| 8056590-AL-510  | Regulator                |                | Bonnet      | 60 psig<br>400 psig         |                              |               | 1                                           |                                              | M20 Capsule to body thread                             | Brass, UNS C36000 per ASTM B-16             |
| 8056590-AL-510  |                          |                | Capsule     | 400 psig                    |                              |               |                                             |                                              | M65 Bonnet x M20 capsule                               | Brass, UNS C37700                           |
| 8056590-AL-510  | Regulator                | 8305688        | Body        |                             |                              |               |                                             |                                              |                                                        |                                             |