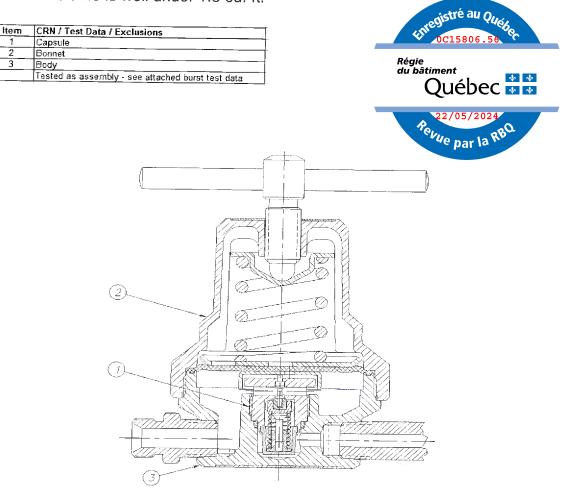

\*Information provided in this application is releasable under the Freedom of Information and Privacy Protection Act and may be disclosed upon request. 80X659X Series Compressed Gas Regulators (flowmeters on some models shall require a separate valid CRN) Note: Total internal volume is well under 1.5 cu. ft.

| ltem | CRN / Test Data / Exclusions                      |
|------|---------------------------------------------------|
| 1    | Capsule                                           |
| 2    | Bonnet                                            |
| 3    | Body                                              |
|      | Tested as assembly - see attached burst test data |

Sketch:

Note: Test results reflect testing of the highest rated inlet and outet pressures of the entire series - testing the components with the thinnest wall thickness and weakest materials (worst case items in the design). All models in scope have same body and bonnet geometry, same materials of construction, same or lower pressure ratings, and the same temperature ratings as the tested item.