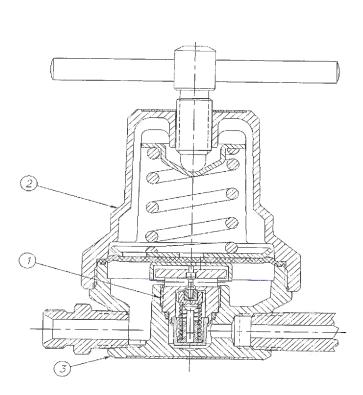

80X659X Series Compressed Gas Regulators (flowmeters on some models shall require a separate valid CRN) Note: Total internal volume is well under 1.5 cu. ft.

| Item | CRN / Test Data / Exclusions                      |
|------|---------------------------------------------------|
| 1    | Capsule                                           |
| 2    | Bonnet                                            |
| 3    | Body                                              |
|      | Tested as assembly - see attached burst test data |

Note:

Test results reflect testing of the highest rated inlet and outet pressures of the entire series - testing the components with the thinnest wall thickness and weakest materials (worst case items in the design). All models in scope have same body and bonnet geometry, same materials of construction, same or lower pressure ratings, and the same temperature ratings as the tested item.