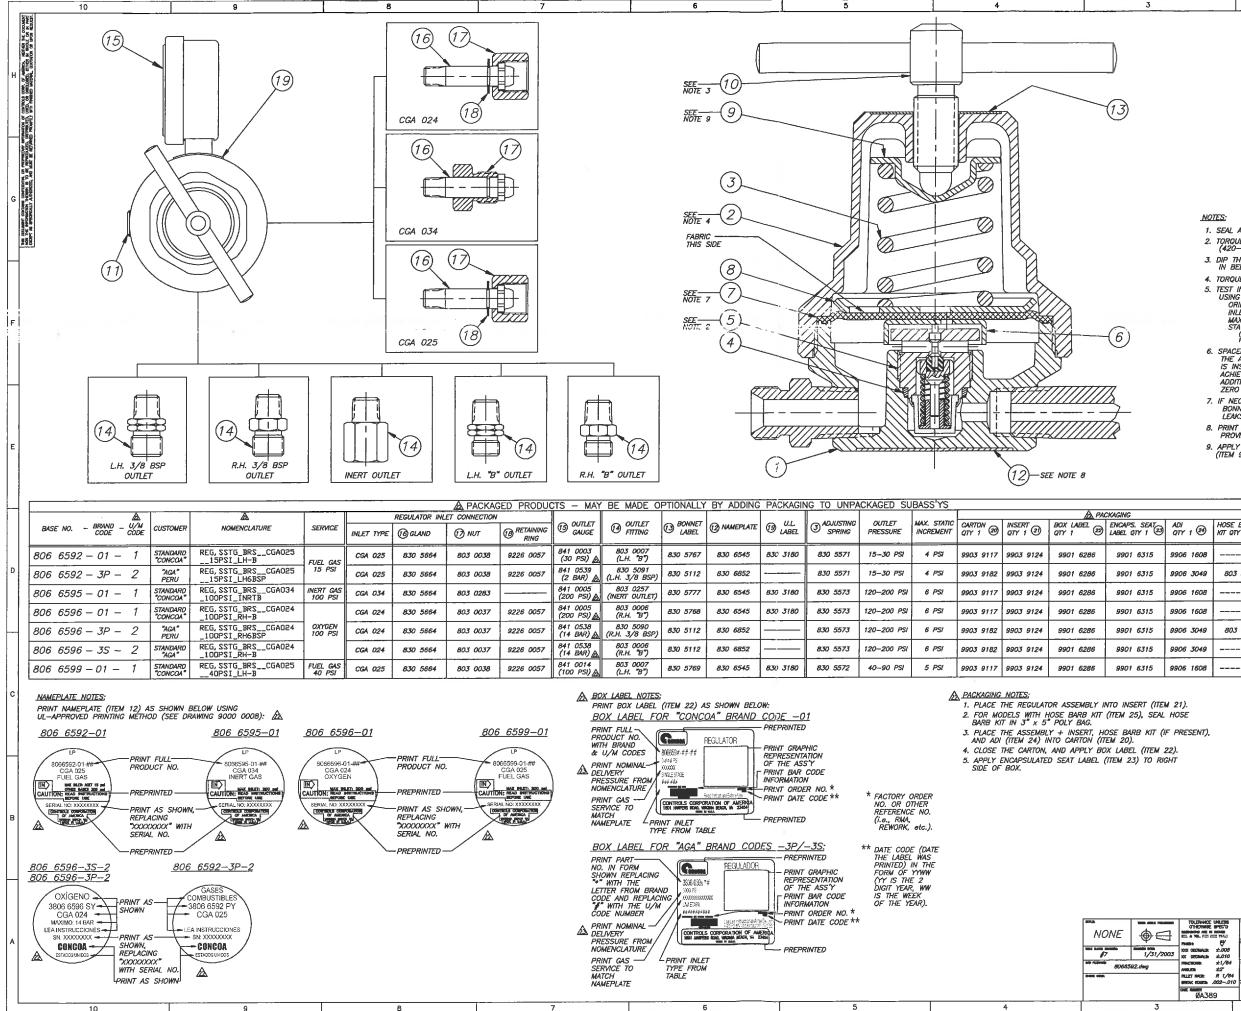

IF NEGESSART, ADD 830 4859 SHIM BETWEEN BONNET AND DIAPHRAGM TO PREVENT DIAPHRAGM LEAKS.

8. PRINT NAMEPLATE (ITEM 12) WITH INFORMATION PROVIDED IN NAMEPLATE NOTES. APPLY LITHIUM GREASE TO RECESS OF PIVOT (ITEM 9).

| ADI<br>QTY 1 3 | HOSE BARB<br>KTT QTY 1 😕 |
|----------------|--------------------------|
| 9906 1608      |                          |
| 9906 3049      | 803 5162                 |
| 9906 1608      |                          |
| 9906 1608      |                          |
| 9906 3049      | 803 5161                 |
| 9906 3049      |                          |
| 9906 1608      |                          |

|   | 9906 1608      |          |   |    |   |
|---|----------------|----------|---|----|---|
|   | 9906 3049      | 803 5161 | A | 25 | r |
|   | 9906 3049      |          |   | 24 | t |
|   | 9906 1608      |          | Å |    | L |
|   |                |          |   | 22 | ┡ |
|   |                |          | A | 21 | L |
|   |                |          | A | 20 |   |
|   | M 21).<br>HOSE |          |   | 19 |   |
|   | HUGL           |          |   | 18 |   |
| 1 | F PRESENT),    |          |   | 17 | Ľ |
|   | aa)            |          |   | 16 |   |
|   | 22).<br>GHT    |          |   | 15 | Γ |
|   |                |          |   | 14 | Γ |
|   |                |          |   | 13 |   |
|   |                |          |   | 12 | Γ |
|   |                |          |   | 44 | 1 |

 PNAIN+
 0

 1001 00578ALB:
 ±.4.

 1001 00578ALB:
 ±.4.

| 2024-02346       | ABS                  | A                   |  |  |  |  |
|------------------|----------------------|---------------------|--|--|--|--|
| SAFETY CODES AC  | CT - PR              | omnce of Alberta    |  |  |  |  |
| ACCEPTED:        | ACCEPTED: 0C15806 52 |                     |  |  |  |  |
| See acce         | otand                | e letter for        |  |  |  |  |
| conditions       |                      | egistration.        |  |  |  |  |
| Date: 2024-05-17 | By:                  | Litzdang            |  |  |  |  |
|                  |                      | LILI ZHANG, P. Eng. |  |  |  |  |

This stamp and signature have been affixed electronical to this registered design as required by Section 20(1) of the Pressure Equipment Safety Regulation, in accordance

| nz | 5161         |                       |                                                           |       |              |     |                    |                                 |          |  |
|----|--------------|-----------------------|-----------------------------------------------------------|-------|--------------|-----|--------------------|---------------------------------|----------|--|
|    | 5/6/         | A                     | 25                                                        | SEE   | TABLE        |     | HOSE BARB KIT      |                                 | 1        |  |
|    |              | Ā                     | 24                                                        | SEE   | TABLE        | 1   | ADI                |                                 | 1        |  |
| _  |              | A                     | 23                                                        | SEE   | TABLE        | 1   | ENCAPSULATED S     | EAT LABEL                       | 1        |  |
|    |              | A                     | 22                                                        | SEE   | TABLE        | 1   | BOX LABEL          |                                 | 1        |  |
|    |              | A                     | 21                                                        | SEE   | TABLE        | 1   | INSERT             |                                 | 1        |  |
|    |              | A                     | 20                                                        | SEE   | TABLE        | 1   | CARTON             |                                 | C        |  |
|    |              |                       | 19                                                        | SEE   | TABLE        | 1   | U.L. LABEL         |                                 | 1        |  |
|    |              |                       | 18                                                        | SEE   | TABLE        | 1   | RING, RETAINING    |                                 |          |  |
|    |              |                       | 17                                                        | SEE   | TABLE        | 1   | NUT, INLET         |                                 | ]        |  |
|    |              |                       | 16                                                        | SEE   | TABLE        | 1   | GLAND, INLET       |                                 | ]        |  |
|    |              |                       | 15                                                        | SEE   | TABLE        | 1   | GAUGE, OUTLET      |                                 | $\vdash$ |  |
|    |              |                       | 14                                                        | SEE   | TABLE        | 1   | OUTLET FITTING     |                                 |          |  |
|    |              |                       | 13                                                        | SEE   | TABLE        | 1   | LABEL, BONNET      |                                 |          |  |
|    |              |                       | 12                                                        | SEE   | TABLE        | 1   | NAMEPLATE          |                                 |          |  |
|    |              |                       | 11                                                        | 9225  | 0008         | 1   | PIPE PLUG, 1/4     | NPT BRASS                       |          |  |
|    |              |                       | 10                                                        | 830   | 5629         | 1   | SCREW, TEE         |                                 | ] в      |  |
|    |              |                       | 9                                                         | 830   | 5575         | 1   | PIVOT              |                                 |          |  |
|    |              |                       | 8                                                         | 830   | 5570         | 1   | PLATE, DIAPHRAG    | M                               | ]        |  |
|    |              |                       | 7                                                         | 830   | 5569         | 1   | DIAPHRAGM (C-S     | IZE)                            |          |  |
|    |              |                       | 6                                                         | 830   | 551 <b>3</b> | 1   | CAP                |                                 |          |  |
|    |              |                       | 5                                                         | 830   | 558 <b>4</b> | 1   | CAPSULE, \$4.8 (   | TEFLON SEAT)                    |          |  |
|    |              |                       | 4                                                         | 830   | 5830         | 1   | O-RING, TEFLON     | CAPSULE SEAL                    |          |  |
|    |              |                       | 3                                                         | SEE   | TABLE        | 1   | SPRING, ADJUSTIN   | IG                              |          |  |
|    |              |                       | 2                                                         | 830   | 5568         | 1   | BONNET, CHROME     | PLATED                          |          |  |
|    | A. W         | iitaker               | 1                                                         | 830   | 5688         | 1   | BODY, 4 PORT       |                                 |          |  |
|    | - 4/         | 9/2002                | ITEM                                                      | PAR   | TNO          | QTY | M                  | TERIAL / DESCRIPTION            |          |  |
|    | 4/           | msted<br>3/2002       | 6                                                         | IICOA |              |     | ORATION OF AMERICA | <sup>RMET</sup> N∆<br>806 6592, |          |  |
| 4  | 4/           | ilson<br>\$/2002      | REG, SSTG_BRSXXXXXX 806 6595, 806 6596,<br>XXXXPSI XXXXXX |       |              |     |                    |                                 |          |  |
|    | E.Filo<br>4/ | z<br>marino<br>1/2002 |                                                           |       |              |     |                    |                                 |          |  |
| 1  |              |                       | 2                                                         |       |              |     |                    | 1                               |          |  |
|    |              |                       |                                                           |       |              |     |                    |                                 |          |  |

80X659X Series Compressed Gas Regulators (flowmeters on some models shall require a separate valid CRN) Note: Total internal volume is well under 1.5 cu. ft.

| Item | CRN / Test Data / Exclusions                      |
|------|---------------------------------------------------|
| 1    | Capsule                                           |
| 2    | Bonnet                                            |
| 3    | Body                                              |
|      | Tested as assembly - see attached burst test data |

| Gas Service                                               | Stock Number | Inlet CGA | Delivery PSIG | Quillet Fittings     | Fits Station Valve* |
|-----------------------------------------------------------|--------------|-----------|---------------|----------------------|---------------------|
| Oxygen                                                    | 806-6596     | 024       | 0-120 PSIG    | 9/16"-18 "B" RH Int. | 801-0233            |
| Acetylene, Propylene, Propane,<br>Natural Gas             | 806-6592     | 025       | 0-15 PSIG     | 9/16"-18 "B" LH Int. | 801-0601            |
| Propylene, Propane, Natural Gas                           | 806-6599     | 025       | 0-40 PSIG     | 9/16"-18 "B" LH Int. | 801-0601            |
| Oil Free Inert, Argon-Nitrogen,<br>Helium-CO <sub>2</sub> | 806-6595     | 034       | 0-120 PSIG    | %"-18"B" RH Int.     | 801-0034            |

|                        | Stock Number                  | A HILL COURT | FlowenceFl                              | Outlet Fittings                | Fits Station Valve** |
|------------------------|-------------------------------|--------------|-----------------------------------------|--------------------------------|----------------------|
| Argon, CO <sub>2</sub> | 806-6591                      | 034          | Argon: 10-60/CO <sub>2</sub> :<br>10-55 | 5/8-18"B" RH Int.              | 801-0034             |
| Argon, Helium          | 806-6597                      | 034          | Argon: 10-60/Helium<br>30-200           | <sup>1</sup> 5/8-18"B" RH Int. | 801-0034             |
|                        | 806-6590 (Gas<br>Saver)       | 034          | Argon: 10-60/Helium<br>30-200           | 5/8-18"B" RH Int.              | 801-0034             |
| Argon, CO <sub>2</sub> | 806-6594 (Dual<br>Flowmenter) | 034          | Argon: 10-60/CO <sub>2</sub> :<br>10-55 | 5/8-18"B" RH Int.              | 801-0034             |

Note: Acetylene should not be used over 15 PSIG

a 5

\* Not included. See page 45.

CONCOA • 1501 Harpers Road, Virginia Beach, Virginia 23454 USA 800.225.0473 • www.CONCOA.com

| Top Level       | Top Level<br>Description | Part<br>Number | Description | Inlet<br>Pressure<br>Rating | Outlet<br>Pressure<br>Rating | Existing CRN? | Existing<br>CRN Inlet<br>Pressure<br>Rating | Existing<br>CRN Outlet<br>Pressure<br>Rating | Dimensions                                             | Material<br>Brass, UNS C36000 per ASTM B-16 |
|-----------------|--------------------------|----------------|-------------|-----------------------------|------------------------------|---------------|---------------------------------------------|----------------------------------------------|--------------------------------------------------------|---------------------------------------------|
| 8066590         | Regulator                | 8305504        | Capsule     | 200 psig                    | 200 psig                     |               |                                             |                                              |                                                        | Zinc, UNS Z33520 per ASTM B-86-AG 40A       |
| 8066590         | Regulator                | 8305568        |             | 30 psig                     | 30 psig                      |               |                                             |                                              | M65 Bonnet to body thread                              | Brass, UNS C37700                           |
| 8066590         | Regulator                |                | Body        | 200 psig                    |                              |               |                                             |                                              | M65 Bonnet x M20 capsule                               | Brass, UNS C36000 per ASTM B-16             |
| 8066591         | Regulator                |                | Capsule     | 200 psig                    | 200 psig                     |               |                                             |                                              | M20 Capsule to body thread                             | Zinc, UNS Z33520 per ASTM B-86-AG 40A       |
| 8066591         | Regulator                |                | Bonnet      | 30 psig                     | 30 psig                      |               |                                             |                                              | M65 Bonnet to body thread                              | Brass, UNS C37700                           |
| 8066591         | Regulator                |                | Body        | 200 psig                    | 30 psig                      |               |                                             |                                              | M65 Bonnet x M20 capsule                               | Zinc, UNS Z33520 per ASTM B-86-AG 40A       |
| 8066592         | Regulator                | 8305568        |             | 15 psig                     | 15 psig                      |               |                                             |                                              | M65 Bonnet to body thread                              | Brass, UNS C36000 per ASTM B-16             |
| 8066592         | Regulator                | 8305584        |             | 200 psig                    | 200 psig                     |               |                                             |                                              | M20 Capsule to body thread                             | Brass, UNS C37700                           |
| 8066592         | Regulator                | 8305688        |             | 200 psig                    |                              |               |                                             |                                              | M65 Bonnet x M20 capsule                               | Brass, UNS C36000 per ASTM B-16             |
| 8066594         | Regulator                | 8305504        |             | 200 psig                    | 200 psig                     |               |                                             |                                              | M20 Capsule to body thread                             | Zinc, UNS Z33520 per ASTM B-86-AG 40A       |
| 8066594         | Regulator                | 8305568        |             | 30 psig                     | 30 psig                      |               |                                             |                                              | M65 Bonnet to body thread                              | Brass, UNS C37700                           |
| 8066594         | Regulator                | 8305624        |             | 200 psig                    | 30 psig                      |               |                                             |                                              | M65 Bonnet x M20 capsule                               | Zinc, UNS Z33520 per ASTM B-86-AG 40A       |
| 8066595         | Regulator                | 8305568        |             | 100 psig                    | 100 psig                     |               |                                             |                                              | M65 Bonnet to body thread                              | Brass, UNS C36000 per ASTM B-16             |
| 8066595         | Regulator                | 8305584        |             | 200 psig                    | 200 psig                     |               |                                             |                                              | M20 Capsule to body thread<br>M65 Bonnet x M20 capsule | Brass, UNS C37700                           |
| 8066595         | Regulator                | 8305688        | Body        | 200 psig                    | 100 psig                     |               |                                             |                                              | M65 Bonnet to body thread                              | Zinc, UNS Z33520 per ASTM B-86-AG 40A       |
| 8066596         | Regulator                | 8305568        |             | 100 psig                    | 100 psig                     |               |                                             |                                              | M20 Capsule to body thread                             | Brass, UNS C36000 per ASTM B-16             |
| 8066596         | Regulator                | 8305584        | Capsule     |                             | 200 psig                     |               |                                             |                                              | M65 Bonnet x M20 capsule                               | Brass, UNS C37700                           |
| 8066596         | Regulator                | 8305688        | Body        |                             | 100 psig                     |               |                                             |                                              | M20 Capsule to body thread                             | Brass, UNS C36000 per ASTM B-16             |
| 8066597         | Regulator                | 8305504        |             | 200 psig                    | 200 psig                     |               |                                             |                                              | M65 Bonnet to body thread                              | Zinc, UNS Z33520 per ASTM B-86-AG 40A       |
| 8066597         | Regulator                | 8305568        | Bonnet      | 30 psig                     |                              |               |                                             |                                              | M65 Bonnet x M20 capsule                               | Brass, UNS C37700                           |
| 8066597         | Regulator                | 8305624        | Body        | 200 psig                    |                              |               |                                             |                                              | M65 Bonnet to body thread                              | Zinc, UNS Z33520 per ASTM B-86-AG 40A       |
| 8066599         | Regulator                | 8305568        |             | 40 psig                     | 40 psig                      |               |                                             |                                              | M20 Capsule to body thread                             | Brass, UNS C36000 per ASTM B-16             |
| 8066599         | Regulator                | 8305584        |             |                             | 200 psig                     |               |                                             |                                              | M65 Bonnet x M20 capsule                               | Brass, UNS C37700                           |
| 8066599         | Regulator                | 8305688        | Body        | 200 psig                    | 40 psig                      |               |                                             |                                              | M65 Bonnet to body thread                              | Zinc, UNS Z33520 per ASTM B-86-AG 40A       |
| 8056590-AL-024B | Regulator                | 8305568        |             | 135 psig                    | 135 psig                     |               |                                             | <u> </u>                                     | M20 Capsule to body thread                             | Brass, UNS C36000 per ASTM B-16             |
| 8056590-AL-024B | Regulator                |                | Capsule     |                             | 200 psig                     |               |                                             |                                              | M65 Bonnet x M20 capsule                               | Brass, UNS C37700                           |
| 8056590-AL-024B | Regulator                | 8305688        |             | 200 psig                    |                              |               |                                             |                                              | M65 Bonnet to body thread                              | Zinc, UNS Z33520 per ASTM B-86-AG 40A       |
| 8056590-AL-024C | Regulator                | 8305568        |             | 135 psig                    | 135 psig                     |               |                                             |                                              | M20 Capsule to body thread                             | Brass, UNS C36000 per ASTM B-16             |
| 8056590-AL-024C | Regulator                |                | Capsule     | 200 psig                    |                              |               |                                             |                                              | M65 Bonnet x M20 capsule                               | Brass, UNS C37700                           |
| 8056590-AL-024C | Regulator                | 8305688        |             | 200 psig                    |                              |               |                                             | <u> </u>                                     | M65 Bonnet to body thread                              | Zinc, UNS Z33520 per ASTM B-86-AG 40A       |
| 8056590-AL-025  | Regulator                | 8305568        |             | 70 psig                     | 70 psig                      |               |                                             | 1                                            | M20 Capsule to body thread                             | Brass, UNS C36000 per ASTM B-16             |
| 8056590-AL-025  | Regulator                |                | Capsule     | 200 psig                    | 200 psig                     |               | t                                           |                                              | M65 Bonnet x M20 capsule                               | Brass, UNS C37700                           |
| 8056590-AL-025  | Regulator                | 8305688        |             |                             | 70 psig                      |               | <u>+</u> ────                               |                                              | M65 Bonnet to body thread                              | Zinc, UNS Z33520 per ASTM B-86-AG 40A       |
| 8056590-AL-025B | Regulator                | 8305568        |             | 15 psig                     | 15 psig                      |               |                                             |                                              | M20 Capsule to body thread                             | Brass, UNS C36000 per ASTM B-16             |
| 8056590-AL-025B |                          |                | Capsule     | 15 psig                     | 15 psig                      |               |                                             | <u> </u>                                     | M65 Bonnet x M20 capsule                               | Brass, UNS C37700                           |
| 8056590-AL-025B | Regulator                | 8305688        |             | 15 psig                     | 15 psig                      |               | <u>+</u>                                    |                                              | M65 Bonnet to body thread                              | Zinc, UNS Z33520 per ASTM B-86-AG 40A       |
| 8056590-AL-025C |                          | 8305568        |             | 15 psig                     | 15 psig                      |               | t                                           |                                              | M20 Capsule to body thread                             | Brass, UNS C36000 per ASTM B-16             |
| 8056590-AL-025C |                          |                | Capsule     | 15 psig                     | 15 psig<br>15 psig           |               | t                                           | 1                                            | M65 Bonnet x M20 capsule                               | Brass, UNS C37700                           |
| 8056590-AL-025C |                          | 8305688        |             | 15 psig                     |                              |               |                                             |                                              | M65 Bonnet to body thread                              | Zinc, UNS Z33520 per ASTM B-86-AG 40A       |
| 8056590-AL-034  | Regulator                |                | Bonnet      | 135 psig                    |                              |               | 1                                           | 1                                            | M20 Capsule to body thread                             | Brass, UNS C36000 per ASTM B-16             |
| 8056590-AL-034  | Regulator                |                | Capsule     | 200 psig<br>200 psig        |                              |               | 1                                           |                                              | M65 Bonnet x M20 capsule                               | Brass, UNS C37700                           |
| 8056590-AL-034  | Regulator                | 8305688        |             |                             | 60 psig                      |               | 1                                           |                                              | M65 Bonnet to body thread                              | Zinc, UNS Z33520 per ASTM B-86-AG 40A       |
| 8056590-AL-510  | Regulator                |                | Bonnet      | 60 psig<br>400 psig         |                              |               | 1                                           |                                              | M20 Capsule to body thread                             | Brass, UNS C36000 per ASTM B-16             |
| 8056590-AL-510  |                          |                | Capsule     | 400 psig                    |                              |               |                                             |                                              | M65 Bonnet x M20 capsule                               | Brass, UNS C37700                           |
| 8056590-AL-510  | Regulator                | 8305688        | Body        |                             |                              |               |                                             |                                              |                                                        |                                             |