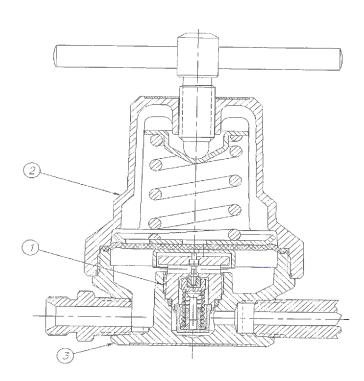

80X659X Series Compressed Gas Regulators (flowmeters on some models shall require a separate valid CRN) Note: Total internal volume is well under 1.5 cu. ft.

| Item | CRN / Test Data / Exclusions                      |
|------|---------------------------------------------------|
| 1    | Capsule                                           |
| 2    | Bonnet                                            |
| 3    | Body                                              |
|      | Tested as assembly - see attached burst test data |

Note:

Test results reflect testing of the highest rated inlet and outet pressures of the entire series - testing the components with the thinnest wall thickness and weakest materials (worst case items in the design). All models in scope have same body and bonnet geometry, same materials of construction, same or lower pressure ratings, and the same temperature ratings as the tested item.