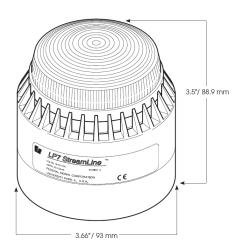

## CONCOA HORN AND STROBE: 5803006

The horn and strobe is typically mounted above the doorway or entrance to the space being monitored with signage stating something consistent with "DO NOT ENTER IF SOUNDING" "O2 deficient condition maybe present".

## **General Specifications:**

- 18–28VDC (powered supplied from O2 deficiency monitor)
- Fully integrated xenon strobe circuit Lamp Life 10,000 Hours
- Dome color: Red
- Heavy duty ABS plastic body
- 82–100 dBa @ 10' (92–110 dBa @ 1m)
- Type 4X, IP54 enclosure
- CE Compliant/ RoHS Compliant
- Operating Temperature 14°F to 131°F (-10°C to 55°C)