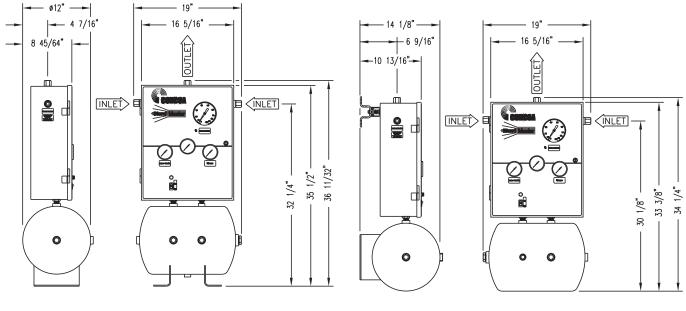

## **Installation Dimensions**

Floor-Mounted

Wall-Mounted

| Ordering Information |           |                   |                                |                     |  |
|----------------------|-----------|-------------------|--------------------------------|---------------------|--|
| Series               | Major Gas | Minor Gas         | Monitoring*                    | Assembly            |  |
| 657                  | 1: Argon  | 2: Carbon Dioxide | 0: No Alarm                    | 1: 110V Floor Mount |  |
|                      |           |                   | 7: Low Pressure Alarm Capable* | 2: 110V Wall Mount  |  |
|                      |           |                   |                                | 5: 220V Floor Mount |  |
|                      |           |                   |                                | 6: 220V Wall Mount  |  |
|                      |           |                   | * Remote alarm not included.   |                     |  |