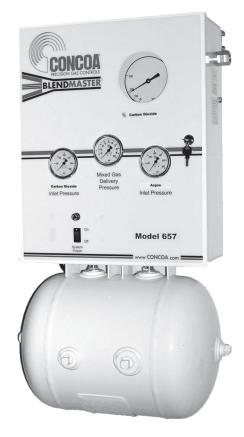

# 657 SERIES BLENDMASTER 1750

The BlendMaster 1750 Series mixer precisely blends shielding gas for GMAW (MIG) and GTAW (TIG) welding. Argon-Carbon Dioxide mixes are consistently delivered to those industrial applications requiring repeatability and control. Available in wall or floor mount and 120 volt or 220 volt configuration, the BlendMaster 1750 delivers the flexibility that yields a low cost of ownership.

#### Materials

Case

- Powder-coated steel
  Surge Tank
- Powder-coated steel
  Regulator

Brass barstock Seals

Neoprene

- 40-Micron Inlet Filter 316L stainless steel
- Inlet and Outlet Fittings Brass