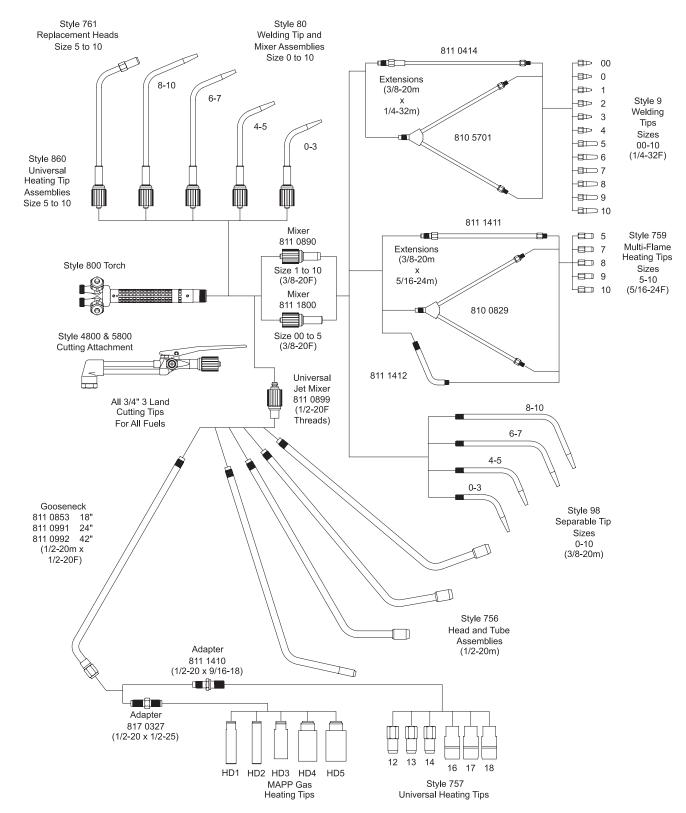

### 800 Torch Handle & Attachments

The 800 Series handle is a heavy duty torch suitable for the most demanding heating, welding, and cutting applications. With a superior flow for heavy heating, the torch can provide up to 1.35 million BTUs per hour with an appropriate tip. The torch can also be combined with 4800-5800 Style attachments for cutting up to 8" (20 cm).

# Ordering Information Part Number Details

819 0800-01-1 800 Series torch handle

### 4800-5800 Style Cutting Attachments

| Ordering Information |        |            |                 |              |               |                    |
|----------------------|--------|------------|-----------------|--------------|---------------|--------------------|
| Part Number          | Series | Head Angle | Head            | Tubes        | Length        | Weight             |
| 822 4875-01-1        | 4800   | 75°        | Stainless Steel | Nickel Alloy | 12" (30.5 cm) | 1.8 lbs. (.82 kg.) |
| 822 4890-01-1        | 4800   | 90°        | Stainless Steel | Nickel Alloy | 12" (30.5 cm) | 1.8 lbs. (.82 kg.) |
| 822 5875-01-1        | 5800   | 75°        | Bronze          | Nickel Alloy | 12" (30.5 cm) | 1.8 lbs. (.82 kg.) |
| 822 5890-01-1        | 5800   | 90°        | Bronze          | Nickel Alloy | 12" (30.5 cm) | 1.8 lbs. (.82 kg.) |
| 822 5810-01-1        | 5800   | 180°       | Brass           | Nickel Alloy | 12" (30.5 cm) | 1.8 lbs. (.82 kg.) |