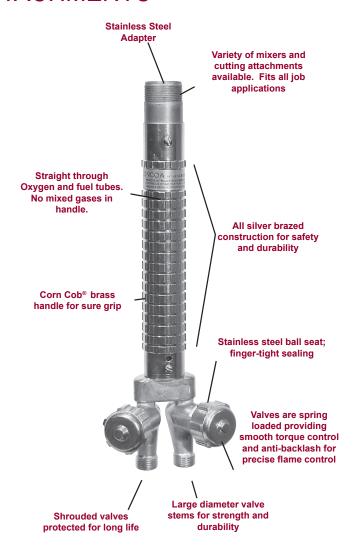

### 800 Torch Handle & Attachments

The 800 Series handle is a heavy duty torch suitable for the most demanding heating, welding, and cutting applications. With a superior flow for heavy heating, the torch can provide up to 1.35 million BTUs per hour with an appropriate tip. The torch can also be combined with 4800-5800 Style attachments for cutting up to 8" (20 cm).

#### Length

10" (25 cm)

#### Weight (without tip)

1.3 lbs. (0.6 kg)

#### **Fittings**

%<sub>16</sub>"-18 B Ext.

#### **Hose Sizes**

1/4" or 5/16" (6.3 mm or 7.9mm)