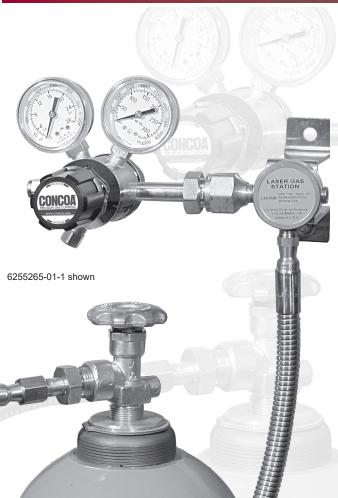

## **625 SERIES LASER GAS STATION**

The 625 Series Laser Gas Station is a regulator option designed to mount any CONCOA laser gas regulator. Wall mounting a regulator provides ease of use and convenience, prevents regulator damage and improves safety. The 625 Series Laser Gas Station is available in brass barstock construction and comes complete with mounting bracket and either 3- or 6-foot long, flexible hose with armor casing.