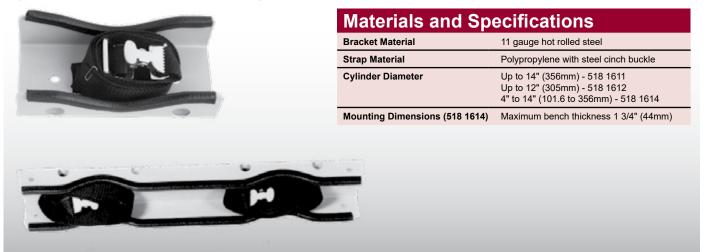

# **Cylinder Brackets and Chains**

Cylinder brackets are designed to secure up to three cylinders of normal or smaller size. The chain set assists in securing the cylinders and can be installed without removing the bracket from the wall or structure.

#### **Ordering Information**

| Order No. | Description           | Dimensions (L x W x H)                     | Weight              |
|-----------|-----------------------|--------------------------------------------|---------------------|
| 518 1611  | Single cylinder       | 8" x 2.25" x 4.25" (200mm x 57-mm x 107mm) | 3 lbs. (1.36 kg)    |
| 518 1612  | Two cylinder          | 24" x 2.25" x 4.25" (600mm x 57mm x 107mm) | 8 lbs. (3.63 kg)    |
| 518 1613  | Three cylinder        | 36" x 2.25" x 4.25" (900mm x 57mm x 107mm) | 10.7 lbs. (4.85 kg) |
| 518 1614  | Single cylinder bench | 8" x 4.25" x 4.25" (200mm x 57mm x 107mm)  | 4.5 lbs. (2.04 kg)  |
| 518 1615  | Long chain set        | 41" (1041mm)                               | 1 lb. (0.45 kg)     |