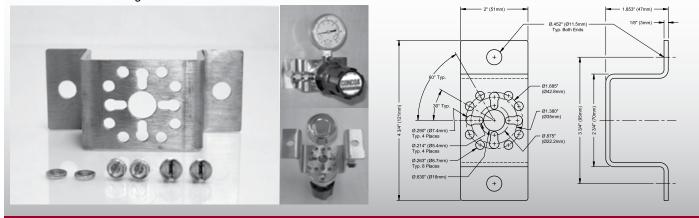

## **Regulator Mounting Bracket**

The Universal Regulator Mounting Kit 835 0204 provides an easy and secure option to mount any of CONCOA's single stage 400 or 300 Series regulators. The kit comes with a sturdy 1/8" thick brushed stainless 'U' bracket, bolts, and washers to fit both 10-32 UNF and 1/4- 20 UNC-2B mounting holes. Multiple hole patterns accommodate any orientation and the 16mm center hole allows for use with rear inlet regulators.

#### **Ordering Information**

Description

Order No.

835 0204 Universal 400 & 300 Series regulator mounting kit