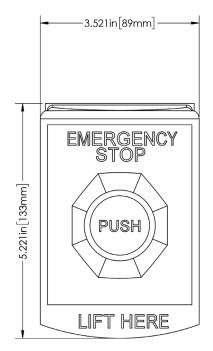

## **Installation Dimensions**

| Ordering Information |                                  |
|----------------------|----------------------------------|
| Part No.             | Description                      |
| 585 2001             | 585 Series Emergency Stop Button |