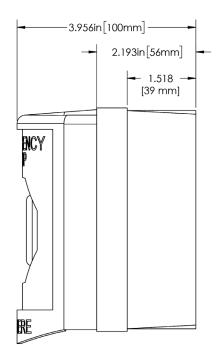

## **Installation Dimensions**

| Ordering Information |                                  |
|----------------------|----------------------------------|
| Part No.             | Description                      |
| 585 2001             | 585 Series Emergency Stop Button |