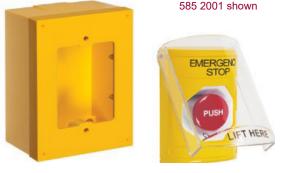

# **585 SERIES EMERGENCY STOP BUTTON**

CONCOA PRECISION GAS CONTROLS

The 585 Series Emergency Stop Button provides a remote means of initiating emergency shutdown of any gas supply connected to the 585 Series Emergency Shut-Off Controller with 586 Series Emergency Shutdown valves or any 577 CryoWiz Switchover using the 577's oxygen deficiency input relay. The terminal block relay assembly is housed safely between the bright yellow push button assembly and the enclosure assembly. Once pushed, the Normally Closed (NC) relay opens and signals shutdown to the ESO controller. The Normally Open (NO) relay provides a closed alarm relay to the 577 CryoWiz through its oxygen alarm input. Relays remain in tripped condition and are easily reset by twisting the Push button. The CONCOA 585 Series Emergency Stop Button is ideal for indoor point-of-use or emergency exit locations that are remote from the controller and gas sources. Custom units are available on request.

#### Features

Two Interchangeable or Replaceable NO/NC Contact Relays provide application flexibility

Clear Protective Cover prevents damage and accidental activation of stop button

Deep Back Enclosure protects terminal block relays

Back Box and Spacer Kit allows easy surface mounting