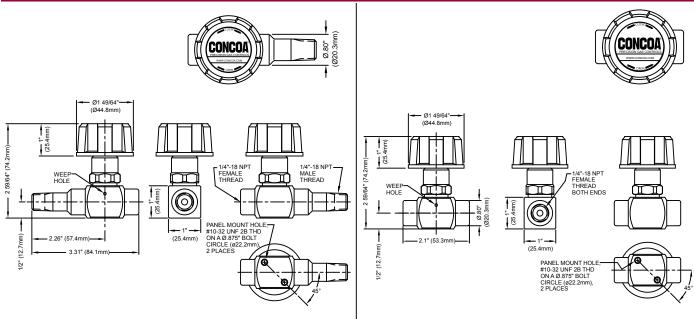

40°C to 60°C)                              |  |
| Helium Leak Integrity  | 1 x 10 <sup>-9</sup> scc/sec                                |  |
| Bodies and Fittings    | Brass barstock, 316L stainless steel or chrome-plated brass |  |
| Diaphragms             | Elgiloy®                                                    |  |
| Seats                  | PCTFE                                                       |  |
| Seals                  | Metal-to-metal<br>0.17                                      |  |
| Cv                     |                                                             |  |
| Weight                 | 0.66 lbs. (0.3 kg)                                          |  |

533 3043 Shown

#### CRN OH 5216.5R1

### **Installation Dimensions**

indicate suggested flow direction.



## **Ordering Information**

| Series          | В                            | С                       | D                                              |  |
|-----------------|------------------------------|-------------------------|------------------------------------------------|--|
| Series<br>533-3 | Flow Direction               | Material                | Connection                                     |  |
|                 | 0: Multi-turn right to left  | 2: Brass                | 0: 1/4" FPT x 1/4" FPT                         |  |
|                 | 2: Multi-turn left to right* | 4: 316L stainless steel | 1: 6mm tube fitting x 6mm tube fitting         |  |
|                 | *Only for D=3, 7, 8, and 9   | 5: Silconert™ 1020      | 2: 1/4" tube fitting x 1/4" tube fitting