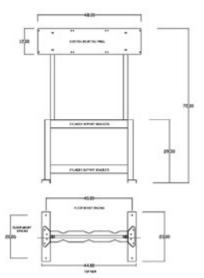

## **Installation Dimensions**

5181625 Shown with 526 Switchover (sold separately)

5181725-01-001 Three station process

stand, 6-cylinder capacity, back-to-back

8307437 / 7439 Manifold/Switchover Floor Stand

| Ordering Information |                                                                                                    |                                                     |  |
|----------------------|----------------------------------------------------------------------------------------------------|-----------------------------------------------------|--|
| Order No.            | Description                                                                                        | Dimensions (L x W x H)                              |  |
| 518 1624             | Single Switchover Floor Stand with storage for two 12" cylinders and top and bottom tiedown straps | 10.5 in x 28 in x 72 in (267 mm x 705 mm x 1829 mm) |  |
| 518 1625             | Single Switchover Floor Stand with storage for two 12" cylinders and top tiedown straps            | 10.5 in x 28 in x 72 in (267 mm x 705 mm x 1829 mm) |  |
| 518 1725-01-001      | Multiple Switchover Floor Stand with storage for six 12" cylinders with back-to-back configuration | 23 in x 44 in x 72 in (584 mm x 1118 mm x 1829 mm)  |  |
| 830 7437             | Manifold Extension Floor Stand designed to provide support every 24"                               | Base 6" x 6", Height 84"                            |  |
| 830 7439             | Switchover Floor Stand designed to provide support with dual vertical posts                        | Base 12" x 12" minimum, Height 84"                  |  |