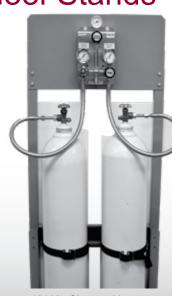

## Switchover Stations & Manifold Floor Stands

CONCOA Switchover Stations are designed to mount a 526 or 527 Series Switchover System and two cylinders in areas where wall mounting is inconvenient. Switchover Stations are pre-drilled for easy mounting and include cylinder brackets with straps to secure the cylinders in place. Models 518 1625 and 518 1725 offer a unique header plate to mount single cylinder per side switchover configurations. For safety, the Switchover Station must be secured to a floor or pad. CONCOA's Manifold and Switchover Floor Stands provide a convenient method to mount manifolds and switchovers where a permanent structure is unavailable. Each model comes with the necessary hardware to safely secure compressed gas cylinders that otherwise are unable to support themselves.

## **Installation Dimensions**

5181625 Shown with 526 Switchover (sold separately)

5181725-01-001 Three station process

stand, 6-cylinder capacity, back-to-back

8307437 / 7439 Manifold/Switchover Floor Stand