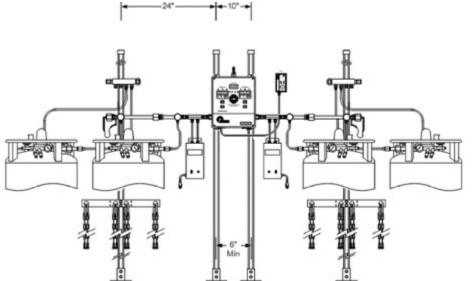

## **Installation Dimensions**

5181625 Shown with 526 Switchover (sold separately)

5181725-01-001 Three station process

stand, 6-cylinder capacity, back-to-back

8307437 / 7439 Manifold/Switchover Floor Stand

| Ordering Information |                                                                                                    |                                                     |  |
|----------------------|----------------------------------------------------------------------------------------------------|-----------------------------------------------------|--|
| Order No.            | Description                                                                                        | Dimensions (L x W x H)                              |  |
| 518 1624             | Single Switchover Floor Stand with storage for two 12" cylinders and top and bottom tiedown straps | 10.5 in x 28 in x 72 in (267 mm x 705 mm x 1829 mm) |  |
| 518 1625             | Single Switchover Floor Stand with storage for two 12" cylinders and top tiedown straps            | 10.5 in x 28 in x 72 in (267 mm x 705 mm x 1829 mm) |  |
| 518 1725-01-001      | Multiple Switchover Floor Stand with storage for six 12" cylinders with back-to-back configuration | 23 in x 44 in x 72 in (584 mm x 1118 mm x 1829 mm)  |  |
| 830 7437             | Manifold Extension Floor Stand designed to provide support every 24"                               | Base 6" x 6", Height 84"                            |  |
| 830 7439             | Switchover Floor Stand designed to provide support with dual vertical posts                        | Base 12" x 12" minimum, Height 84"                  |  |