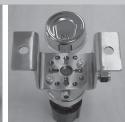

## REGULATOR MOUNTING BRACKETS

CONCOA regulator mounting bracket kits and panel mounting kits provide an easy and secure option to mount many CONCOA regulators including 300 or 400 Series regulators, 5600 or 5690 Series regulators, 6600 or 6700 Series regulators, and more. The kits come wiith a sturdy, brushed stainless 'U' bracket, bolts, and washers. Pre-drilled mounting hole patterns accomodate any orientation for CONCOA single and dual stage, line, and assist gas regulators.

| Features  |                                                                                               |
|-----------|-----------------------------------------------------------------------------------------------|
| Order No. | Description                                                                                   |
| 5500002   | Panel Mount Kit for 400 Series Regulators                                                     |
| 5500007   | Wall Mount Kit for 400 Series Dual Stage Regulators (411, 412, 430, 432, 414, and 415 Series) |
| 8306479   | Front Panel Mount Kit with Bonnet for 6600/6700 Series Regulators                             |
| 8306483   | Panel Mount Kit for 492/493/1400 Series Regulators                                            |
| 8308162   | Panel Mount Kit without Bonnet for 5690/5600 Series Regulators                                |
| 8308163   | Front Panel Mount Kit without Bonnet for 6690/6700 Series Regulators                          |
| 835 0204  | Universal Mounting Bracket Kit for 300/483/484/603/605/5237 Series Regulators                 |
| 835 0205  | Universal Mounting Bracket Kit for 6700/6790/67B/67S Series Regulators                        |