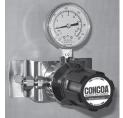

## REGULATOR MOUNTING BRACKETS

CONCOA regulator mounting bracket kits and panel mounting kits provide an easy and secure option to mount many CONCOA regulators including 300 or 400 Series regulators, 5600 or 5690 Series regulators, 6600 or 6700 Series regulators, and more. The kits come wiith a sturdy, brushed stainless 'U' bracket, bolts, and washers. Pre-drilled mounting hole patterns accomodate any orientation for CONCOA single and dual stage, line, and assist gas regulators.

| Features  |                                                                                               |
|-----------|-----------------------------------------------------------------------------------------------|
| Order No. | Description                                                                                   |
| 5500002   | Panel Mount Kit for 400 Series Regulators                                                     |
| 5500007   | Wall Mount Kit for 400 Series Dual Stage Regulators (411, 412, 430, 432, 414, and 415 Series) |
| 8306479   | Front Panel Mount Kit with Bonnet for 6600/6700 Series Regulators                             |
| 8306483   | Panel Mount Kit for 492/493/1400 Series Regulators                                            |
| 8308162   | Panel Mount Kit without Bonnet for 5690/5600 Series Regulators                                |
| 8308163   | Front Panel Mount Kit without Bonnet for 6690/6700 Series Regulators                          |
| 835 0204  | Universal Mounting Bracket Kit for 300/483/484/603/605/5237 Series Regulators                 |
| 835 0205  | Universal Mounting Bracket Kit for 6700/6790/67B/67S Series Regulators                        |