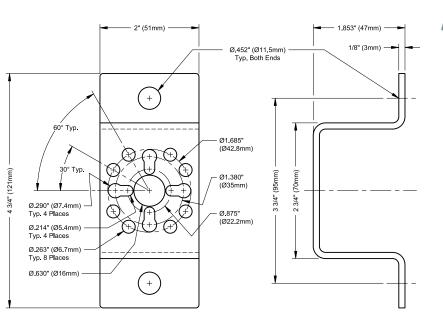

## REGULATOR MOUNTING BRACKETS

CONCOA regulator mounting bracket kits and panel mounting kits provide an easy and secure option to mount many CONCOA regulators including 300 or 400 Series regulators, 5600 or 5690 Series regulators, 6600 or 6700 Series regulators, and more. The kits come wiith a sturdy, brushed stainless 'U' bracket, bolts, and washers. Pre-drilled mounting hole patterns accomodate any orientation for CONCOA single and dual stage, line, and assist gas regulators.

| Features  |                                                                                               |
|-----------|-----------------------------------------------------------------------------------------------|
| Order No. | Description                                                                                   |
| 5500002   | Panel Mount Kit for 400 Series Regulators                                                     |
| 5500007   | Wall Mount Kit for 400 Series Dual Stage Regulators (411, 412, 430, 432, 414, and 415 Series) |
| 8306479   | Front Panel Mount Kit with Bonnet for 6600/6700 Series Regulators                             |
| 8306483   | Panel Mount Kit for 492/493/1400 Series Regulators                                            |
| 8308162   | Panel Mount Kit without Bonnet for 5690/5600 Series Regulators                                |
| 8308163   | Front Panel Mount Kit without Bonnet for 6690/6700 Series Regulators                          |
| 835 0204  | Universal Mounting Bracket Kit for 300/483/484/603/605/5237 Series Regulators                 |
| 835 0205  | Universal Mounting Bracket Kit for 6700/6790/67B/67S Series Regulators                        |