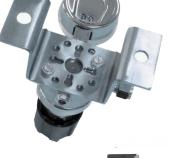

## REGULATOR MOUNTING BRACKETS

CONCOA regulator mounting bracket kits and panel mounting kits provide an easy and secure option to mount many CONCOA regulators including 300 or 400 Series regulators, 5600 or 5690 Series regulators, 6600 or 6700 Series regulators, and more. The kits come wiith a sturdy, brushed stainless 'U' bracket, bolts, and washers. Pre-drilled mounting hole patterns accomodate any orientation for CONCOA single and dual stage, line, and assist gas regulators.

| Features  |                                                                                               |
|-----------|-----------------------------------------------------------------------------------------------|
| Order No. | Description                                                                                   |
| 5500002   | Panel Mount Kit for 400 Series Regulators                                                     |
| 5500007   | Wall Mount Kit for 400 Series Dual Stage Regulators (411, 412, 430, 432, 414, and 415 Series) |
| 8306479   | Front Panel Mount Kit with Bonnet for 6600/6700 Series Regulators                             |
| 8306483   | Panel Mount Kit for 492/493/1400 Series Regulators                                            |
| 8308162   | Panel Mount Kit without Bonnet for 5690/5600 Series Regulators                                |
| 8308163   | Front Panel Mount Kit without Bonnet for 6690/6700 Series Regulators                          |
| 835 0204  | Universal Mounting Bracket Kit for 300/483/484/603/605/5237 Series Regulators                 |
| 835 0205  | Universal Mounting Bracket Kit for 6700/6790/67B/67S Series Regulators                        |